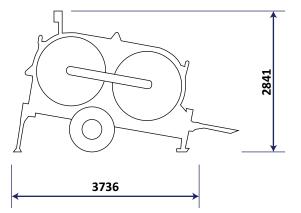

| Characteristics          |                         |
|--------------------------|-------------------------|
| Engine Type              | 2.5 ltr Turbo<br>Diesel |
| Engine Output (kW/hp)    | 55.4 <i>/ 7</i> 4       |
| Electrical System (V)    | 12                      |
| Bull wheel Dia. (mm)     | 1500                    |
| Max. conductor Dia. (mm) | 42                      |
| Max. rope Dia. (mm)      | 16                      |
| Weight (kg)              | 3700                    |