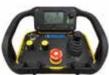

Hydraulic clamp allows for convenient safe reel change.

7" colour display

Radio remote control