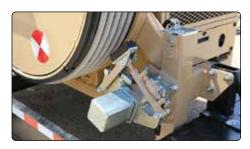

Hydraulic clamp allows for convenient safe reel change.

7" colour display

Radio remote control