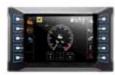

Hydraulic clamp allows for convenient safe reel change.

7" colour display

Radio remote control