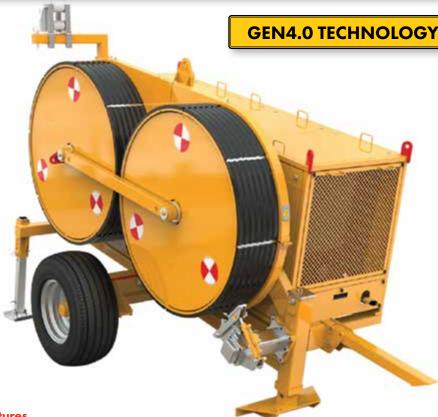

## PT1250 Hydraulic Puller Tensioner - 50KN

## **Features**

- Used for overhead stringing one rope or one conductor
- Machine completely electronically controlled through digital HMI system
- Built in data recorder
- Hydraulic rope clamps
- Full radio remote operation with cord and HMI operation fail safes
- Lockable soundproof integrated covers
- Bull wheels made of high resistance interchangeable nylon sectors
- Negative self-acting hydraulic brake
- Hydraulic oil cooling system
- Diesel engine water cooled
- Grounding device on board

- Rigid axle for towing at max speed of 30km/hr with mechanical parking brake
- Gearbox with 3 operating positions:
  - Neutral position (with free bullwheels for conductor loading and unloading).
  - Low tension position: 2 ÷ 12 kN as tensioner & 0 ÷ 7 kN as puller
  - Nominal tension position
- Hydraulically actuated front plough stabiliser
- Hydraulic power pack to control 1 drum stand with hydraulic motor or one reel winder
- Machine weight 3700kg excluding fluids