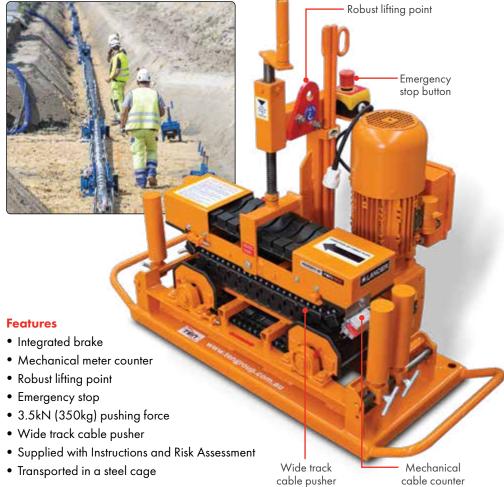

### **EKR350 Cable Pusher**

# \* LANCIER

- ✓ Used for underground cable pushing
- ✓ Installation forces are applied evenly across cable with caterpillar track pusher, rather than being pushed via wheel
- ✓ Suitable for use in narrow trenches
- ✓ Can be linked in series
- ✓ Optional multiple unit control available

| Characteristics       |                        |
|-----------------------|------------------------|
| Drive                 | Electric               |
| Drive power (kW)      | 1.1                    |
| Pushing force (kN)    | 3.5                    |
| Pushing speed (m/min) | 0-10                   |
| Cable Dia. (mm)       | 30-150                 |
| Dimensions (mm)       | 1100L x<br>450W x 930H |
| Weight (kg)           | 115                    |