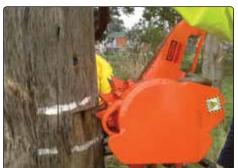

## **Hydraulic Pole Puller - 56T**

- Dual Cylinder Pole Puller
- 600mm hydraulic cylinder stroke
- High capacity, hydraulic powered
- Pulling utility poles up to 710mm diameter
- Force of 56 Tonne
- Grips the pole with cam-action heads with bevelled teeth to provide a better grip
- Use with open-centre or closed-centre hydraulic systems
- Fitted with 7.5m hydraulic hose

- Built-in fork lift pockets, 2 lifting points on the head & high strength alloy chains
- Increased stability due to larger footprint
- Increased gripping capability ensures chain does not slip up pole
- Utilises existing low pressure tool circuit on lifter borer-crane
- Hydraulics: Required flow rate 5-15gpm
  2,250 psi max.

| Performance               | Pull 56 Tonne at 155 bar                 |  |
|---------------------------|------------------------------------------|--|
| Maximum pole size (mm)    | 710 Diameter, 2230 Circumference         |  |
| Cylinder stroke (mm)      | 600                                      |  |
| Head chains (mm)          | 2 x 22 Grade 100                         |  |
| Footprint (mm)            | Exterior 1168 x 1168, Interior 711 x 711 |  |
| Height (mm)               | Retracted 1500, Extended 2100            |  |
| Weight (kg)               | 680                                      |  |
| Forklift pocket dim. (mm) | 83 x 184 x 1168                          |  |