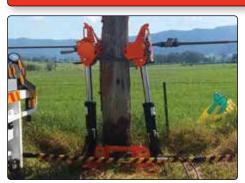

## **Hydraulic Pole Puller - 56T**

- Dual Cylinder Pole Puller
- 600mm hydraulic cylinder stroke
- High capacity, hydraulic powered
- Pulling utility poles up to 710mm diameter
- Force of 56 Tonne
- Grips the pole with cam-action heads with bevelled teeth to provide a better grip
- Use with open-centre or closed-centre hydraulic systems
- Fitted with 7.5m hydraulic hose

- Built-in fork lift pockets, 2 lifting points on the head & high strength alloy chains
- Increased stability due to larger footprint
- Increased gripping capability ensures chain does not slip up pole
- Utilises existing low pressure tool circuit on lifter borer-crane
- Hydraulics: Required flow rate 5-15gpm
  2,250 psi max.

| Performance               | Pull 56 Tonne at 155 bar                 |  |
|---------------------------|------------------------------------------|--|
| Maximum pole size (mm)    | 710 Diameter, 2230 Circumference         |  |
| Cylinder stroke (mm)      | 600                                      |  |
| Head chains (mm)          | 2 x 22 Grade 100                         |  |
| Footprint (mm)            | Exterior 1168 x 1168, Interior 711 x 711 |  |
| Height (mm)               | Retracted 1500, Extended 2100            |  |
| Weight (kg)               | 680                                      |  |
| Forklift pocket dim. (mm) | 83 x 184 x 1168                          |  |